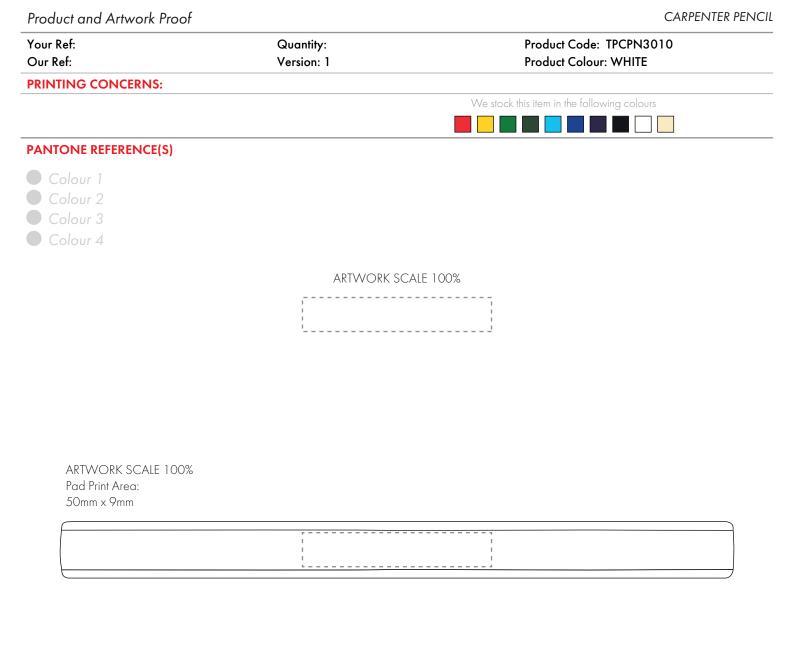

Product Image for visualisation - colours may vary

The dashed line is to demonstrate print area and will not appear on your printed item